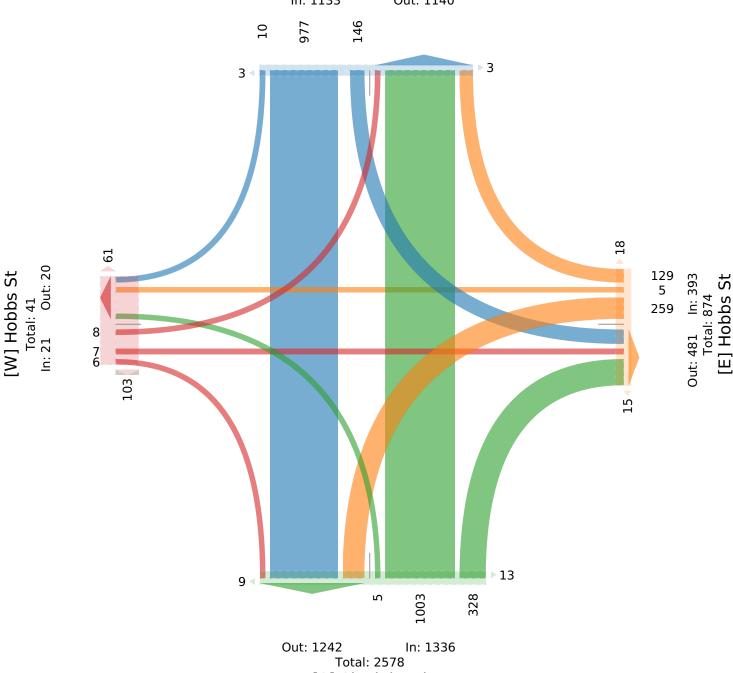

All Movements

ID: 1045675, Location: 48.461937, -123.299194, Site

Code: TIN000211

## McElhanney

Provided by: McElhanney Kamloops 710 Laval Crescent, Kamloops, BC, V2C5P3, CA

| Leg                     | Sinclai | r Rd  |       |      |       |     | Hobbs  | St  |         |      |       |      | Sinclai | r Rd  |      |      |       |      | Hobbs  | St  |         |             |       |      |       |
|-------------------------|---------|-------|-------|------|-------|-----|--------|-----|---------|------|-------|------|---------|-------|------|------|-------|------|--------|-----|---------|-------------|-------|------|-------|
| Direction               | Southb  | ound  |       |      |       |     | Westbo | und | 1       |      |       |      | Northb  | ound  |      |      |       |      | Eastbo | und |         |             |       |      |       |
| Time                    | R       | T     | L     | U    | App I | ed* | R      | Т   | L       | U    | App   | Ped* | R       | T     | L    | U    | App   | Ped* | R      | T   | L       | U           | App   | Ped* | Int   |
| 2023-02-28 8:15AM       | 0       | 21    | 1     | 0    | 22    | 0   | 4      | 0   | 10      | 0    | 14    | 3    | 22      | 29    | 0    | 0    | 51    | 4    | 0      | 0   | 0       | 0           | 0     | 3    | 87    |
| 8:30AM                  | 0       | 34    | 8     | 0    | 42    | 0   | 3      | 0   | 10      | 0    | 13    | 0    | 21      | 28    | 0    | 0    | 49    | 0    | 0      | 0   | 2       | 0           | 2     | 2    | 106   |
| 8:45AM                  | 1       | 31    | 3     | 0    | 35    | 0   | 3      | 0   | 18      | 0    | 21    | 2    | 8       | 20    | 0    | 0    | 28    | 2    | 0      | 0   | 0       | 0           | 0     | 4    | 84    |
| 9:00AM                  | 0       | 29    | 0     | 0    | 29    | 0   | 4      | 0   | 5       | 0    | 9     | 0    | 10      | 30    | 0    | 0    | 40    | 0    | 1      | 0   | 0       | 0           | 1     | 2    | 79    |
| Total                   | 1       | 115   | 12    | 0    | 128   | 0   | 14     | 0   | 43      | 0    | 57    | 5    | 61      | 107   | 0    | 0    | 168   | 6    | 1      | 0   | 2       | 0           | 3     | 11   | 356   |
| % Approach              | 0.8%    | 89.8% | 9.4%  | 0%   | -     | -   | 24.6%  | 0%  | 75.4% ( | )%   | -     | -    | 36.3%   | 63.7% | 0% ( | )%   | -     | -    | 33.3%  | 0%  | 66.7% ( | )%          | -     | -    |       |
| % Total                 | 0.3%    | 32.3% | 3.4%  | 0%:  | 36.0% | -   | 3.9%   | 0%  | 12.1% ( | )% 1 | 16.0% | -    | 17.1%   | 30.1% | 0% ( | )% 4 | 7.2%  | -    | 0.3%   | 0%  | 0.6% (  | )% (        | 0.8%  | -    |       |
| PHF                     | 0.250   | 0.846 | 0.375 | -    | 0.762 | -   | 0.875  | -   | 0.597   | -    | 0.679 | -    | 0.693   | 0.892 | -    | - 1  | 0.824 | -    | 0.250  | -   | 0.250   | - (         | ).500 | -    | 0.845 |
| Motorcycles             | 0       | 0     | 0     | 0    | 0     | -   | 0      | 0   | 0       | 0    | 0     | -    | 0       | 0     | 0    | 0    | 0     | -    | 0      | 0   | 0       | 0           | 0     | -    | (     |
| % Motorcycles           | 0%      | 0%    | 0%    | 0%   | 0%    | -   | 0%     | 0%  | 0% (    | )%   | 0%    | -    | 0%      | 0%    | 0% ( | )%   | 0%    | -    | 0%     | 0%  | 0% (    | )%          | 0%    | -    | 0%    |
| Lights                  | 1       | 112   | 11    | 0    | 124   | -   | 14     | 0   | 42      | 0    | 56    | -    | 61      | 105   | 0    | 0    | 166   | -    | 1      | 0   | 1       | 0           | 2     | -    | 348   |
| % Lights                | 100%    | 97.4% | 91.7% | 0% 9 | 96.9% | -   | 100%   | 0%  | 97.7% ( | )% 9 | 98.2% | -    | 100%    | 98.1% | 0% ( | )% 9 | 8.8%  | -    | 100%   | 0%  | 50.0% ( | )% <b>6</b> | 6.7%  | -    | 97.8% |
| Single-Unit Trucks      | 0       | 3     | 1     | 0    | 4     | -   | 0      | 0   | 1       | 0    | 1     | -    | 0       | 2     | 0    | 0    | 2     | -    | 0      | 0   | 0       | 0           | 0     | -    | 7     |
| % Single-Unit Trucks    | 0%      | 2.6%  | 8.3%  | 0%   | 3.1%  | -   | 0%     | 0%  | 2.3% (  | )%   | 1.8%  | -    | 0%      | 1.9%  | 0% ( | )%   | 1.2%  | -    | 0%     | 0%  | 0% (    | )%          | 0%    | -    | 2.0%  |
| Articulated Trucks      | 0       | 0     | 0     | 0    | 0     | -   | 0      | 0   | 0       | 0    | 0     | -    | 0       | 0     | 0    | 0    | 0     | -    | 0      | 0   | 0       | 0           | 0     | -    | (     |
| % Articulated Trucks    | 0%      | 0%    | 0%    | 0%   | 0%    | -   | 0%     | 0%  | 0% (    | )%   | 0%    | -    | 0%      | 0%    | 0% ( | )%   | 0%    | -    | 0%     | 0%  | 0% (    | )%          | 0%    | -    | 0%    |
| Buses                   | 0       | 0     | 0     | 0    | 0     | -   | 0      | 0   | 0       | 0    | 0     | -    | 0       | 0     | 0    | 0    | 0     | -    | 0      | 0   | 0       | 0           | 0     | -    | (     |
| % Buses                 | 0%      | 0%    | 0%    | 0%   | 0%    | -   | 0%     | 0%  | 0% (    | )%   | 0%    | -    | 0%      | 0%    | 0% ( | )%   | 0%    | -    | 0%     | 0%  | 0% (    | )%          | 0%    | -    | 0%    |
| Bicycles on Road        | 0       | 0     | 0     | 0    | 0     | -   | 0      | 0   | 0       | 0    | 0     | -    | 0       | 0     | 0    | 0    | 0     | -    | 0      | 0   | 1       | 0           | 1     | -    | 1     |
| % Bicycles on Road      | 0%      | 0%    | 0%    | 0%   | 0%    | -   | 0%     | 0%  | 0% (    | )%   | 0%    | -    | 0%      | 0%    | 0% ( | )%   | 0%    | -    | 0%     | 0%  | 50.0% ( | )% 3:       | 3.3%  | -    | 0.3%  |
| Pedestrians             | -       | -     | -     | -    | -     | 0   | -      | -   | -       | -    | -     | 5    | -       | -     | -    | -    | -     | 6    | -      | -   | -       | -           | -     | 11   |       |
| % Pedestrians           | -       | -     | -     | -    | -     | -   | -      | -   | -       | -    | -     | 100% | -       | -     | -    | -    | -     | 100% | -      | -   | -       | -           | - 1   | 100% |       |
| Bicycles on Crosswalk   | -       | -     | -     | -    | -     | 0   | -      | -   | -       | -    | -     | 0    | -       | -     | -    | -    | -     | 0    | -      | -   | -       | -           | -     | 0    |       |
| % Bicycles on Crosswalk | -       | -     | -     | -    | _     | -   | -      | -   | _       | -    | -     | 0%   | -       | -     | -    | -    | -     | 0%   | -      | -   | _       | -           | -     | 0%   |       |

<sup>\*</sup>Pedestrians and Bicycles on Crosswalk. L: Left, R: Right, T: Thru, U: U-Turn

Tue Feb 28, 2023 AM Peak (8:15 AM - 9:15 AM) All Classes (Motorcycles, Lights, Single-Unit Trucks, Articulated Trucks, Buses, Pedestrians, Bicycles on Road, Bicycles on Crosswalk) All Movements

ID: 1045675, Location: 48.461937, -123.299194,

Site Code: TIN000211