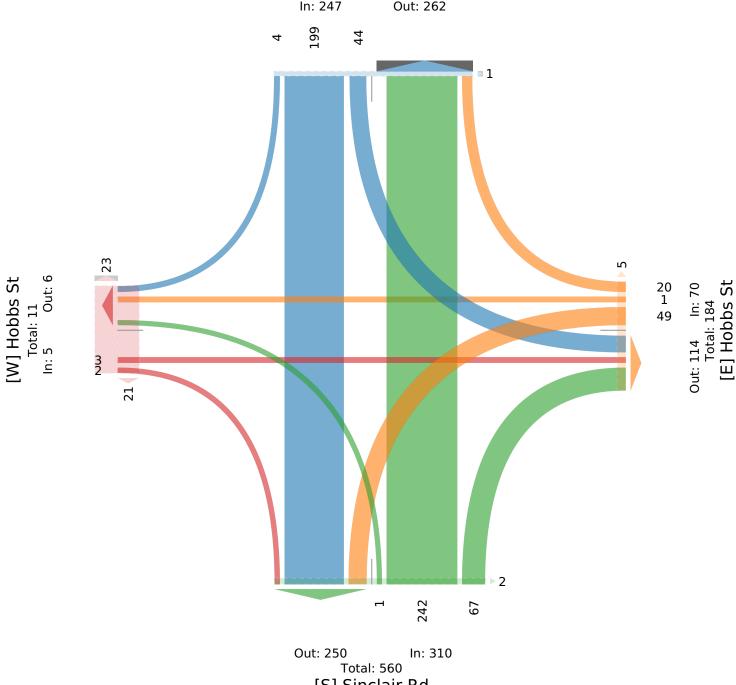

| -           | -    | 0    |       |  |
| % Bicycles on Crosswalk | -       | -     | -     | -    | -     | 0%   | -      | -     | -     | -    | -     | 0%   | -        | -     | -     | -    | -     | 0%   | -        | -     | -  | -           | -    | 0%   |       |  |

<sup>\*</sup>Pedestrians and Bicycles on Crosswalk. L: Left, R: Right, T: Thru, U: U-Turn

Tue Feb 28, 2023

PM Peak (3:30 PM - 4:30 PM) - Overall Peak Hour All Classes (Motorcycles, Lights, Single-Unit Trucks, Articulated Trucks, Buses, Pedestrians, Bicycles on Road, Bicycles on Crosswalk) All Movements

ID: 1045675, Location: 48.461937, -123.299194,

Site Code: TIN000211



# McElhanney

Provided by: McElhanney Kamloops 710 Laval Crescent, Kamloops, BC, V2C5P3, CA

### [N] Sinclair Rd

Total: 509 In: 247 Out: 262



[S] Sinclair Rd