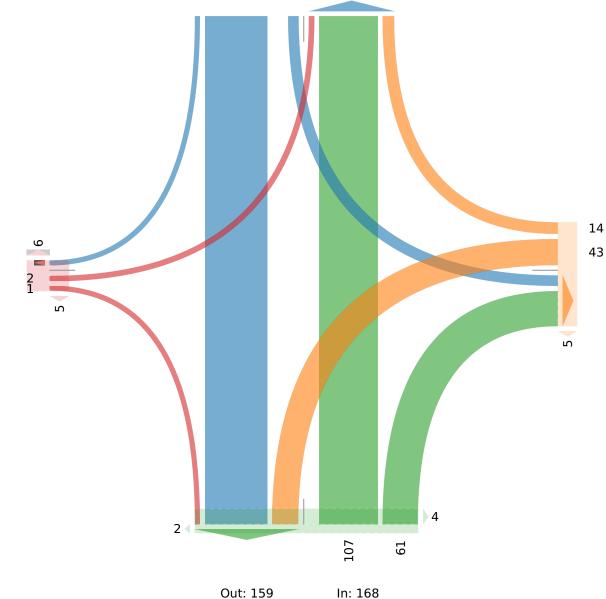

### [N] Sinclair Rd

Out: 159 In: 168 Total: 327 [S] Sinclair Rd

Tue Feb 28, 2023

PM Peak (3:30 PM - 4:30 PM) - Overall Peak Hour All Classes (Motorcycles, Lights, Single-Unit Trucks, Articulated Trucks, Buses, Pedestrians, Bicycles on Road, Bicycles on Crosswalk)